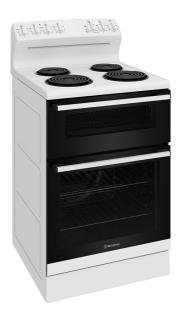

## WLE622WC

60cm white freestanding cooker with separate electric grill, fan forced electric oven, 120 minute timer with ringer and a 4 zone coil cooktop.

## **Features**

- Electric fan forced oven
- Handy separate grilling compartment
- 2 hour mechanical timer
- Easy reach rear controls
- Easy clean formed shelf supports
- 80L/32L capacity oven/grill
- Radiant coil elements
- Power on indicator

60cm Rear Control Freestanding Cooker, Separate Grill WLE622WC, WLE642WC