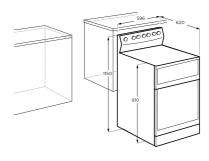

## **Product Dimension**

Total height (mm) - 1150, Total width (mm) - 596, Total depth (mm) - 620

IMPORTANT

These dimensions are a guide only. All measurements are in millimetres (mm). For complete installation instructions, refer to the manual provided with produ